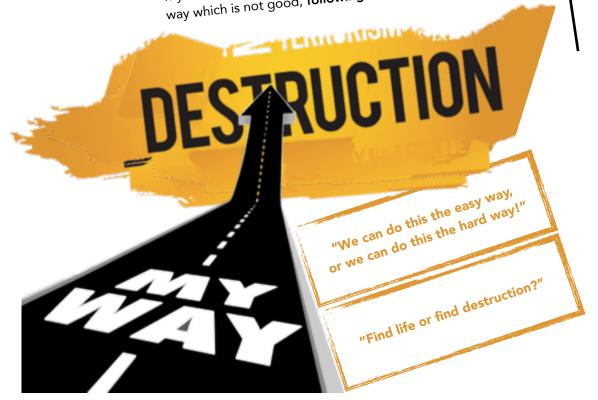

## Death & Destruction!

- Is RIGHT ... (Proverbs 12:15 ESV) The way of a fool is right in his own eyes, but a wise man listens to advice.
- SEEMS RIGHT ... (Proverbs 14:12 ESV) There is a way that seems right to a man, but its end is the way to death.
- Is RIGHT ... (Proverbs 21:2 ESV) Every way of a man is right in his own eyes, but the LORD weighs the heart.
- OUR OWN THOUGHTS ... (Isaiah 65:2 NASB95) I have spread out My hands all day long to a rebellious people, Who walk in the way which is not good, following their own thoughts.