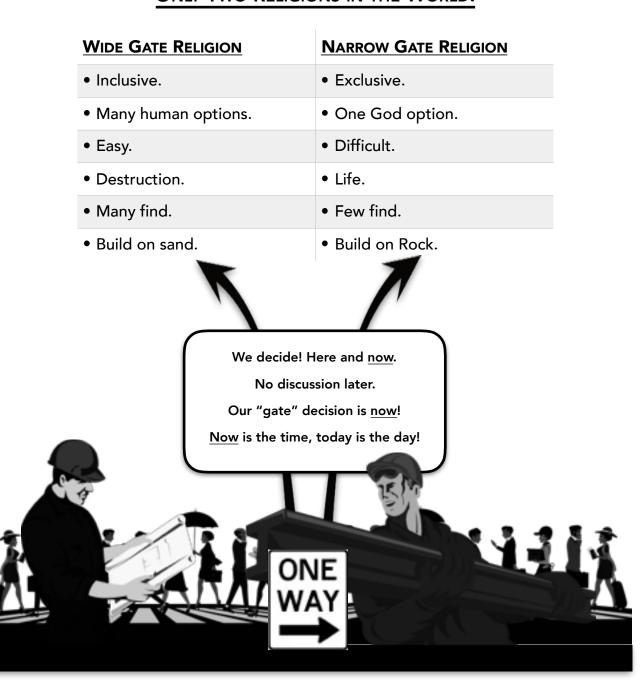

## ls right ... Seems right ... Results in ...

## Death & Destruction!

- Is RIGHT ... (Proverbs 12:15 ESV) The way of a fool is right in his own eyes, but a wise man listens to advice.
- SEEMS RIGHT ... (Proverbs 14:12 ESV) There is a way that seems right to a man, but its end is the way to death.
- Is RIGHT ... (Proverbs 21:2 ESV) Every way of a man is right in his own eyes, but the LORD weighs the heart.
- OUR OWN THOUGHTS ... (Isaiah 65:2 NASB95) I have spread out My hands all day long to a rebellious people, Who walk in the way which is not good, following their own thoughts.



## Building on the Rock / Matthew 7-13-29 / $\,$ ffc / dave scott / 032016 AM STUDY SHEET ONE

## ONLY TWO RELIGIONS IN THE WORLD!